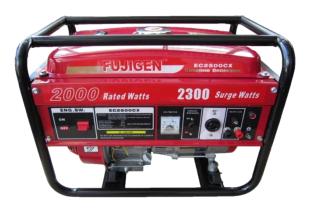

## FUJIGEN GENERATOR

EC2500CX
(with Honda GX160 engine)

EC6500CX\$

(with Honda GX390 engine)

| MODEL                     |         |          |        | EC2500CX                                                | EC6500CXS                                   |
|---------------------------|---------|----------|--------|---------------------------------------------------------|---------------------------------------------|
| Engine                    |         |          |        |                                                         |                                             |
| Models                    |         |          |        | GX160                                                   | GX390                                       |
| Displacement              |         |          | CC     | 163                                                     | 389                                         |
| Rated                     |         | 3000 rpm | HP     | 3.8                                                     | 9.5                                         |
| Horse power               |         | 3600 rpm |        | 4.4                                                     | 10.2                                        |
| Ignition system           |         |          |        | Transistor                                              |                                             |
| Oil alert system          |         |          | Yes    |                                                         |                                             |
| Starting system           |         |          |        | Recoil / Electric                                       |                                             |
| Generator                 |         |          |        |                                                         |                                             |
| Туре                      |         |          |        | <ul><li>Self-exciting</li><li>2-pole</li></ul>          | <ul> <li>Field rotating<br/>type</li> </ul> |
| Voltage regulation system |         |          |        | AVR                                                     |                                             |
| Phase                     |         |          | Single |                                                         |                                             |
| AC output                 | Rated   | 50HZ     | KVA    | 2.0                                                     | 5.5                                         |
|                           | Maximum |          |        | 2.2                                                     | 5.8                                         |
| Rated voltage             |         |          | V      | 110, 115, 120, 220, 230, 240, 110/220, 115/230, 120/240 |                                             |
| DC output                 |         |          | V – A  | 12V – 8.3A                                              |                                             |
| Rated power factor        |         |          | COSØ   | 1.0                                                     |                                             |
| Other                     |         |          |        |                                                         |                                             |
| Fuel tank capacity        |         |          | L      | 15.0                                                    | 25.0                                        |
| Dimension                 |         | Length   | mm     | 600                                                     | 815                                         |
|                           |         | Width    |        | 440                                                     | 560                                         |
|                           |         | Height   |        | 460                                                     | 575                                         |
| Weight                    |         |          | Kg     | 40/43                                                   | 92/96.5                                     |