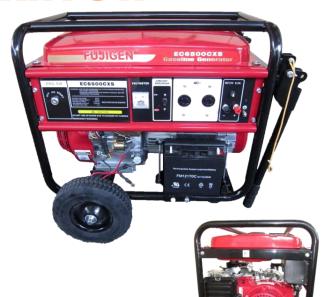

## FUJIGEN GENERATOR

EC2500CX
(with Honda GX160 engine)

EC6500CX\$

(with Honda GX390 engine)

| MODEL                     |         |          |        | EC2500CX                                                | EC6500CXS                                   |
|---------------------------|---------|----------|--------|---------------------------------------------------------|---------------------------------------------|
| Engine                    |         |          |        |                                                         |                                             |
| Models                    |         |          |        | GX160                                                   | GX390                                       |
| Displacement              |         |          | CC     | 163                                                     | 389                                         |
| Rated                     |         | 3000 rpm | HP     | 3.8                                                     | 9.5                                         |
| Horse power               |         | 3600 rpm |        | 4.4                                                     | 10.2                                        |
| Ignition system           |         |          |        | Transistor                                              |                                             |
| Oil alert system          |         |          | Yes    |                                                         |                                             |
| Starting system           |         |          |        | Recoil / Electric                                       |                                             |
| Generator                 |         |          |        |                                                         |                                             |
| Туре                      |         |          |        | <ul><li>Self-exciting</li><li>2-pole</li></ul>          | <ul> <li>Field rotating<br/>type</li> </ul> |
| Voltage regulation system |         |          |        | AVR                                                     |                                             |
| Phase                     |         |          | Single |                                                         |                                             |
| AC output                 | Rated   | 50HZ     | KVA    | 2.0                                                     | 5.5                                         |
|                           | Maximum |          |        | 2.2                                                     | 5.8                                         |
| Rated voltage             |         |          | V      | 110, 115, 120, 220, 230, 240, 110/220, 115/230, 120/240 |                                             |
| DC output                 |         |          | V – A  | 12V – 8.3A                                              |                                             |
| Rated power factor        |         |          | COSØ   | 1.0                                                     |                                             |
| Other                     |         |          |        |                                                         |                                             |
| Fuel tank capacity        |         |          | L      | 15.0                                                    | 25.0                                        |
| Dimension                 |         | Length   | mm     | 600                                                     | 815                                         |
|                           |         | Width    |        | 440                                                     | 560                                         |
|                           |         | Height   |        | 460                                                     | 575                                         |
| Weight                    |         |          | Kg     | 40/43                                                   | 92/96.5                                     |