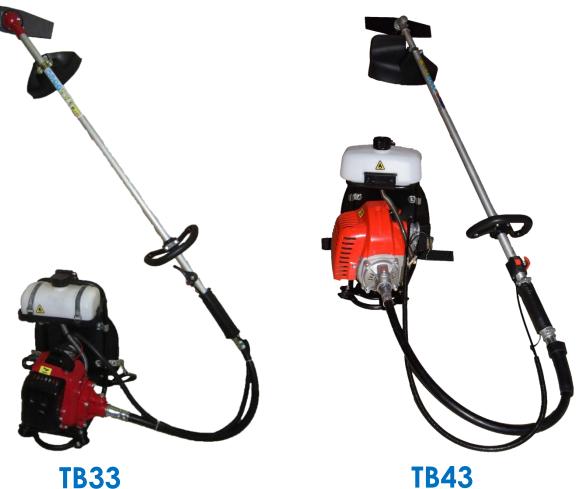

## **MKPOWER**<sup>••</sup> **TB33 & TB43 BACKPACK BRUSH CUTTER**

**TB33** 

| MODEL                                                                     | TB33                                                  | TB43                                                        |
|---------------------------------------------------------------------------|-------------------------------------------------------|-------------------------------------------------------------|
| Engine type                                                               | <ul><li> 2 cycle</li><li>Single cylinder</li></ul>    | <ul><li>Forced air-cooled</li><li>Gasoline engine</li></ul> |
| Displacement                                                              | 33 cc                                                 | 43 cc                                                       |
| Max. output                                                               | 1.7 HP / 6500 rpm                                     |                                                             |
| Carburetor                                                                | Float type                                            |                                                             |
| Ignition system                                                           | Electronic                                            |                                                             |
| Ignition plug                                                             | Champion CJ8                                          |                                                             |
| Fuel                                                                      | Mixed fuel of gasoline and 2 cycle oil at 20 ~ 25 : 1 |                                                             |
| Fuel tank capacity                                                        | 1.3 litters                                           |                                                             |
| Drive system                                                              | Flexible shaft, drive shaft, pinion and gear          |                                                             |
| Rotational direction of the cutter<br>(Viewed from the top of the cutter) | Counter-clockwise                                     |                                                             |
| N.weight                                                                  | 10.5kg                                                | 10kg                                                        |
| G.wright                                                                  | 12kg                                                  | 11.5kg                                                      |
| Measurement                                                               | 33 x 31 x 43cm                                        |                                                             |