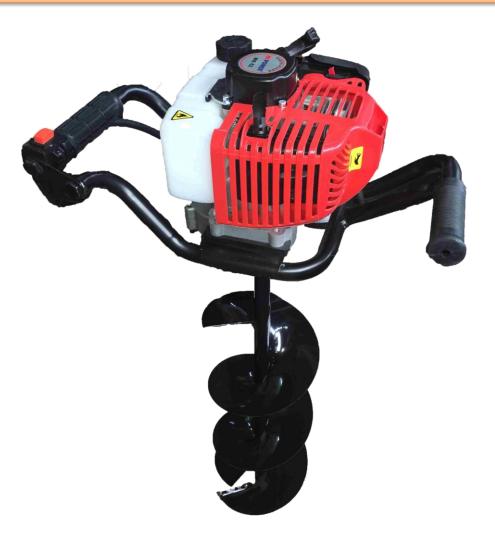

## **MKPOWER<sup>®</sup> AUGER DRILL**

| MODEL  |                               | MK52                        |
|--------|-------------------------------|-----------------------------|
| Drill  | Reduction ratio               | 40 : 1                      |
|        | Punte-bits                    | φ 10cm, φ 15cm, φ 20cm      |
|        | Reduction gearbox with grease | Yes                         |
| Engine | Туре                          | Air-cooled two cycle engine |
|        | Model                         | 1E44F-2A                    |
|        | Power                         | 1.4KW/6500r/min             |
|        | Idle speed                    | 3000 ± 200r                 |
|        | Clutch speed                  | 4000 ± 300r                 |
|        | High speed                    | 8500 ± 300r                 |
|        | Total displacement            | 51.7cc                      |
|        | Way of ignition               | Electric ignition (CDI)     |
|        | Ignition system               | Transistor magneto          |
|        | Form of carburettor           | Diaphragm                   |
|        | Fuel applicable               | Gasoline                    |
|        | Tank capacity                 | 1.2 L                       |